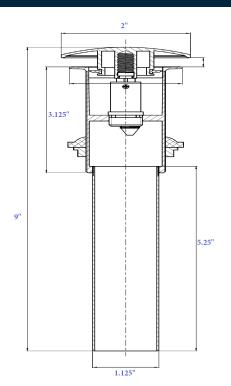

#### **FEATURES**

- 2" x 2" x 9
- Fits 1.5" standard-sized no-overflow sinks
- Dome drain top opens and closes with a gentle press
- Protected by our lifetime warranty
- Aged Copper top designed to match our copper sink products

#### **AVAILABLE COLORS / FINISHES**

**DIMENSIONS** 

Aged Copper

Sinkology Copper Bath Sinks without an Overflow Hole