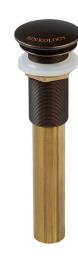

#### 1.5" Pop-Up Sink Drain in Aged Copper - No Overflow

Model #TP01-AG

The SinkSense® Pop-Up drain makes pairing the right sink simple - and is easy to install. This soft-touch pop-up drain features a dome drain top and allows opening and closing with a simple push. Our lifetime warranty guarantees the durability of this drain for as long as you own it.

#### **FEATURES**

- 2" x 2" x 9
- Fits 1.5" standard-sized no-overflow sinks
- Dome drain top opens and closes with a gentle press
- Protected by our lifetime warranty
- Aged Copper top designed to match our copper sink products