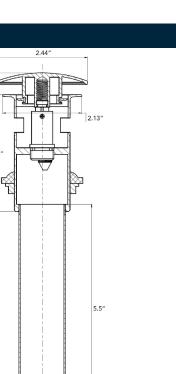

# FEATURES

- 2.44" x 2.44" x 9"
- Fits 1.5" standard-sized overflow sinks
- Dome drain top opens and closes with a gentle press
- Protected by our lifetime warranty

# DIMENSIONS