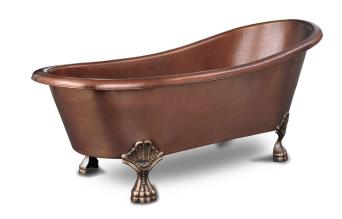

## Heisenberg 5'6" Freestanding Clawfoot Bathtub

#### Copper Freestanding Tub with Overflow

Model: #TBT-6631CL-OF

The claw-footed Heisenberg copper bathtub is a beautiful, timeless design that adds a touch of elegance to your bathroom space. This freestanding tub is designed for comfort and beauty with its hand-cast solid bronze decorative feet. Our durable, solid copper bathtubs are water-tested, meticulously quality-inspected, and protected by our lifetime warranty.