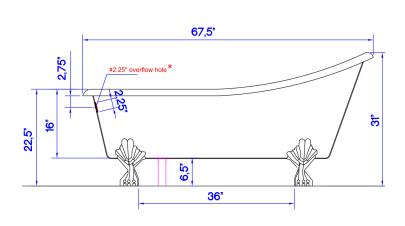

#### **SPECIFICATIONS**

Installation Type: Freestanding Material: Copper

Special Features: 2.5" Overflow Hole Color / Finish: Antique Copper

**Tub Dimensions** 

Overall Dimensions: 67.5" x 32" x 30.5"
 Bowl Dimensions: 62" x 22" x 24"

Soaking Depth: 14"
Tub Weight: 175 lbs.
Water Capacity: 48 Gallons

Drain Connection Size: 2"
 Number of Faucet Holes: 0
 Mounting Hardware: None
 Template: None

#### **DIMENSIONS**