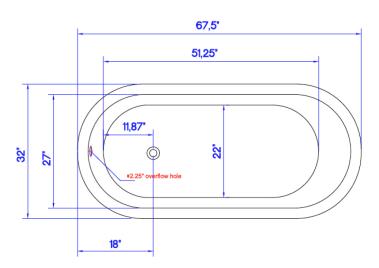

#### **SPECIFICATIONS**

Installation Type: Freestanding Material: Copper

Special Features: 2.5" Overflow Hole Color / Finish: Antique Copper

**Tub Dimensions** 

Overall Dimensions: 67.5" x 32" x 30.5"
 Bowl Dimensions: 62" x 22" x 24"

Soaking Depth: 14"
Tub Weight: 175 lbs.
Water Capacity: 48 Gallons

Drain Connection Size: 2"
 Number of Faucet Holes: 0
 Mounting Hardware: None
 Template: None

#### **DIMENSIONS**