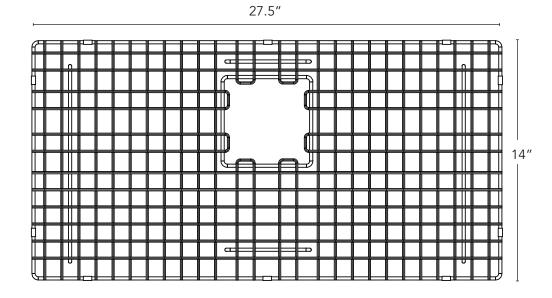

### 27.5" x 14" Kitchen Sink Bottom Grid

Our kitchen sink bottom grids are designed to protect your sink and your dishes from the normal wear-and-tear of busy kitchens. Made from heavy-gauge steel, these grids are strong and don't interrupt the design of your sink. As with all of our products, this grid is protected by our lifetime warranty.

#### DIMENSIONS