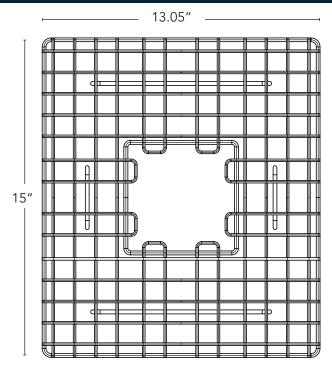

# **DIMENSIONS**

#### 13.05" x 15" Kitchen Sink Bottom Grid

Our kitchen sink bottom grids are designed to protect your sink and your dishes from the normal wear-and-tear of busy kitchens. Made from heavy-gauge steel, these grids are strong and don't interrupt the design of your sink.

## **FEATURES**

- 13.05" x 15" x 2"
- Designed to fit double bowl sinks: Austen 33", Austen 36", and Turner 33"
- 7-gauge stainless steel construction
- Rubber feet to protect your sink
- Dishwasher safe