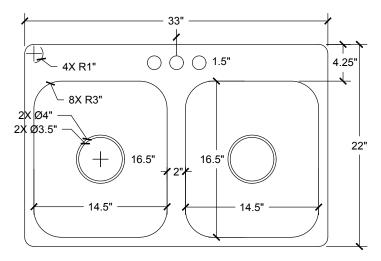

## **SPECIFICATIONS**

Installation Type: Drop-In
Material: Copper
Special Features: None

Color / Finish: Antique Copper

Number of Bowls: 2

Sink Dimensions

Overall Dimensions: 33" x 22" x 8"
 Bowl Dimensions: 14.5" x 16.5" x 8"

Sink Depth: 8"Sink Weight: 25 lbs.Drain Connection Size: 3.5"

Drain Location: Center

Number of Faucet Holes: 3
Minimum Cabinet Width: 36"
Mounting Hardware: None
Template: None