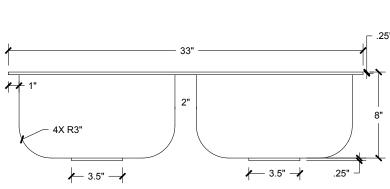

## **SPECIFICATIONS**

Installation Type: Drop-In
Material: Copper
Special Features: None

Color / Finish: Antique Copper

Number of Bowls: 2

Sink Dimensions

Overall Dimensions: 33" x 22" x 8"
 Bowl Dimensions: 14.5" x 16.5" x 8"

Sink Depth: 8"Sink Weight: 25 lbs.Drain Connection Size: 3.5"

Drain Location: Center

Number of Faucet Holes: 3
Minimum Cabinet Width: 36"
Mounting Hardware: None
Template: None